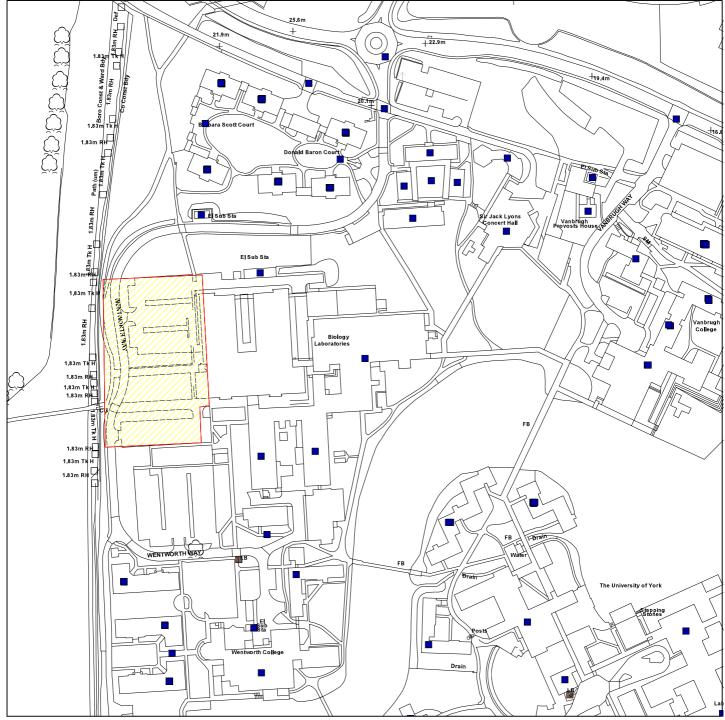

## 13/00571/FULM

## Biology Department, Wentworth Way, Heslington

**Scale:** 1:2500

Reproduced from the Ordnance Survey map with the permission of the Controller of Her Majesty's Stationery Office © Crown Copyright 2000.